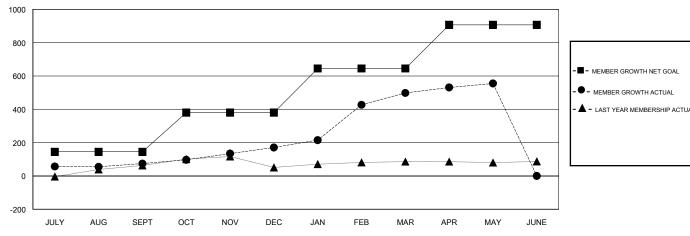

## GOALS AND ACTUAL MEMBERS CUMULATIVE

| DROPPED CLUBS: 1 |     | 69 CLUBS OF 97 ADDED 1 OR MORE<br>NEW MEMBERS | GENDER DISTRIBUTION           MALE         2,039 (83.57%)           FEMALE         401 (16.43%) |       |
|------------------|-----|-----------------------------------------------|-------------------------------------------------------------------------------------------------|-------|
| DROPPED MEMBERS  |     |                                               | Women Percentage Fiscal Year Goal: 10%                                                          |       |
| DECEASED         | 2   | CLICK HERE FOR CUMULATIVE                     | TOTAL FAMILY UNIT MEMBERS                                                                       | 1,288 |
| CLUB CANCELLED   | 26  | MEMBERSHIP DATA                               |                                                                                                 | 005   |
| OTHER            | 321 |                                               | FAMILY MEMBERS PAYING HALF DUES                                                                 | 905   |
| TOTAL            | 349 |                                               |                                                                                                 |       |

## LOCATION PAKISTAN

| ٠. |   | _ |     | _  |
|----|---|---|-----|----|
| -1 | М | н | - 1 | ٠. |
|    |   |   |     |    |

| Clubs                 |               |           |               | Members               |                           |                         |                                              |
|-----------------------|---------------|-----------|---------------|-----------------------|---------------------------|-------------------------|----------------------------------------------|
| RESULTS FOR 2017-2018 |               |           |               | RESULTS FOR 2017-2018 |                           |                         |                                              |
| QUARTER               | NEW CLUB GOAL | NEW CLUBS | DROPPED CLUBS | QUARTER               | MEMBER GROWTH NET<br>GOAL | MEMBER GROWTH<br>ACTUAL | DROPPED MEMBERS ACTUAL (including transfers) |
| JULY/AUG/SEPT         | 7             | 6         | 0             | JULY/AUG/SEPT         | 145                       | 206                     | 112                                          |
| OCT/NOV/DEC           | 7             | 1         | 1             | OCT/NOV/DEC           | 235                       | 183                     | 74                                           |
| JAN/FEB/MAR           | 8             | 12        | 0             | JAN/FEB/MAR           | 265                       | 421                     | 77                                           |
| APR/MAY/JUNE          | 6             | 4         | 0             | APR/MAY/JUNE          | 262                       | 149                     | 86                                           |