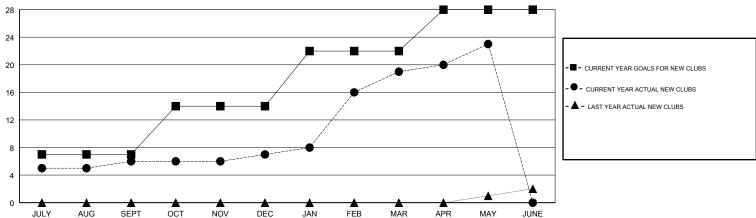

## GOALS AND ACTUAL NEW CLUBS CUMULATIVE

## LOCATION PAKISTAN

| ٠. |   | _ |     | _  |
|----|---|---|-----|----|
| -1 | М | н | - 1 | ٠. |
|    |   |   |     |    |

| Clubs                 |               |           |               | Members               |                           |                         |                                              |
|-----------------------|---------------|-----------|---------------|-----------------------|---------------------------|-------------------------|----------------------------------------------|
| RESULTS FOR 2017-2018 |               |           |               | RESULTS FOR 2017-2018 |                           |                         |                                              |
| QUARTER               | NEW CLUB GOAL | NEW CLUBS | DROPPED CLUBS | QUARTER               | MEMBER GROWTH NET<br>GOAL | MEMBER GROWTH<br>ACTUAL | DROPPED MEMBERS ACTUAL (including transfers) |
| JULY/AUG/SEPT         | 7             | 6         | 0             | JULY/AUG/SEPT         | 145                       | 206                     | 112                                          |
| OCT/NOV/DEC           | 7             | 1         | 1             | OCT/NOV/DEC           | 235                       | 183                     | 74                                           |
| JAN/FEB/MAR           | 8             | 12        | 0             | JAN/FEB/MAR           | 265                       | 421                     | 77                                           |
| APR/MAY/JUNE          | 6             | 4         | 0             | APR/MAY/JUNE          | 262                       | 149                     | 86                                           |